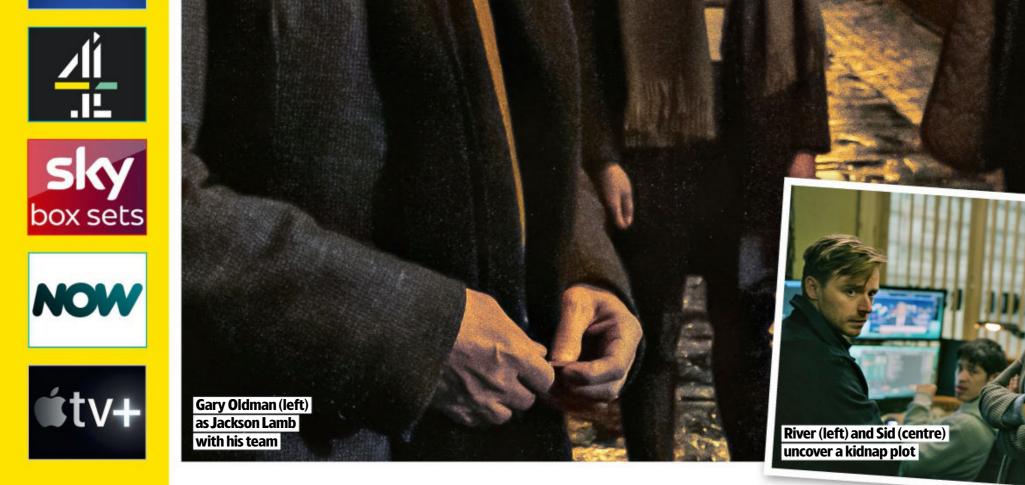

Dame Kristin Scott Thomas (right) plays an MI5 boss

> Gary Oldman heads a group of disgraced MI5 spies seeking to redeem themselves

NETFLIX

NOR A T C H L I S T

### Slow Horses

Materia Season: 1 April Genre: Drama Season: 1 Eps: 6 (two eps from 1 April, then weekly)

Gary Oldman won rave reviews for his portrayal of George Smiley in the 2011 film adaptation of John le Carré's iconic spy novel, Tinker Tailor Soldier Spy – and he's now returning to the world of espionage in new drama Slow Horses.

Oldman, who picked up an Oscar for his role as Winston Churchill in 2018 biopic Darkest Hour, stars as the brilliant but irascible team leader Jackson Lamb, a flatulent, foul-mouthed, chain-smoking alcoholic who seems to take pleasure from being disliked by his underlings.

#### SHADY BUSINESS

One of the team's 'slow horses' is ambitious young agent River Cartwright (Jack Lowden), demoted after botching a security operation to the horror of his grandfather, retired MI5 legend David Cartwright (Sir Jonathan Pryce).

So when a young man is abducted and his kidnappers threaten to behead him live on the internet, Cartwright thinks he's found his way back to MI5 HQ at Regent's Park and the watchful eye of deputy director of operations Diana Taverner (Dame Kristin Scott Thomas).

However, as Cartwright and fellow agent Sid (Olivia Cooke) pursue the case, they're dragged into a plot where a host of rival forces are trying to push their own agendas...

'I wanted to show a world where bad things happen because people make errors,' says Herron, who worked as a script consultant. 'All the people in Slough House have made errors of one sort or another. But also it just seems to me it's how the world works?